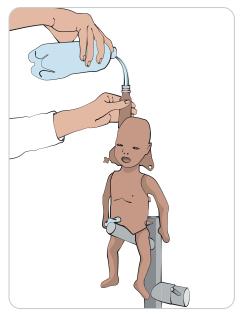

## Filling PreemieNatalie

5

#### Weigh PreemieNatalie

Empty Stomach

Fill Stomach to Prepare for Training

Measure Length for Correct Placement