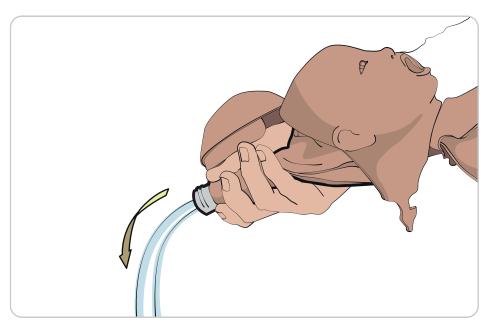

## Filling PreemieNatalie

5

#### Weigh PreemieNatalie

Empty Stomach

Fill Stomach to Prepare for Training

Measure Length for Correct Placement

#### Insert the Nasogastric Tube through the nose or mouth