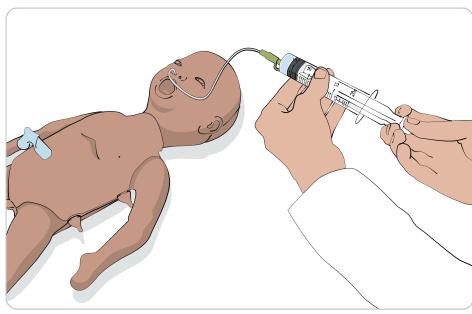

### Check for stomach sounds or fluid to show correct placement

Nasogastric Feeding After Each Use

10 11