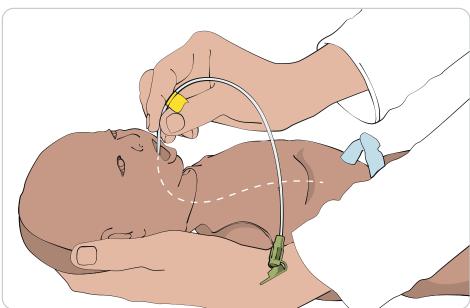

### Check for stomach sounds or fluid to show correct placement

Nasogastric Feeding After Each Use

10 11