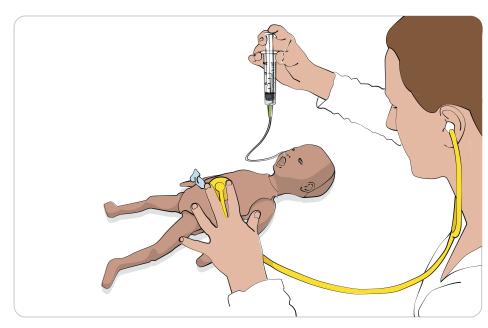

### Check for stomach sounds or fluid to show correct placement

Nasogastric Feeding After Each Use

10 11