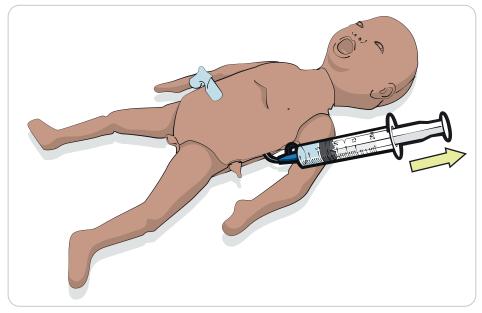

### Check for stomach sounds or fluid to show correct placement

Nasogastric Feeding After Each Use

10 11