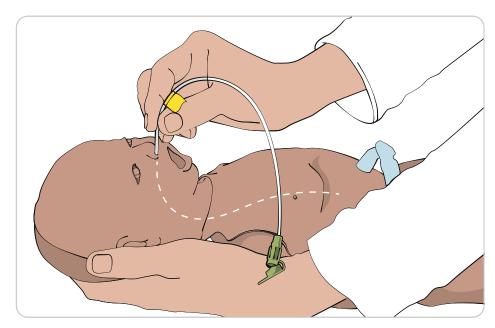

### Check for stomach sounds or fluid to show correct placement

Nasogastric Feeding After Each Use

10 11