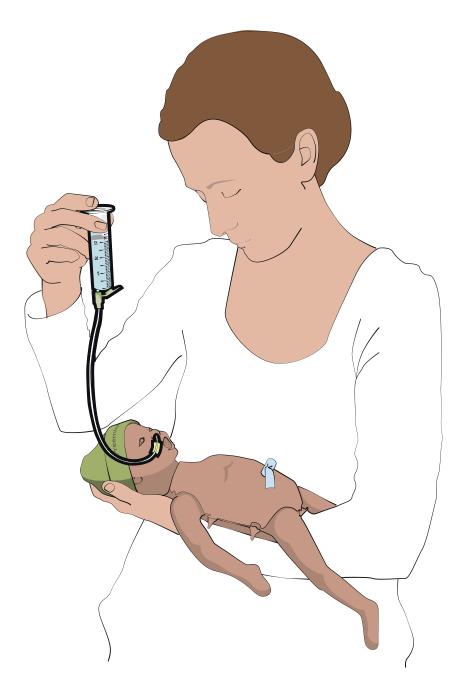

ractice training of delivery and essential care for mother and premature babies.

| Items Included             | 4  |
|----------------------------|----|
| Setup                      | 5  |
| Before Each Use            | 6  |
| Nasogastric Tube Placement | 7  |
| Nasogastric Feeding        | 10 |
| After Each Use             | 11 |
| Storage                    | 12 |
| Cleaning                   | 13 |
| Specifications             | 14 |

Items Included Setup



## Filling PreemieNatalie









5

#### Weigh PreemieNatalie



Empty Stomach



Fill Stomach to Prepare for Training



Measure Length for Correct Placement



#### Insert the Nasogastric Tube through the nose or mouth





### Check for stomach sounds or fluid to show correct placement





Nasogastric Feeding After Each Use





10 11

### Before Storage





Clean PreemieNatalie with a damp soft cloth.

When required, the chest skin can be lifted. Use a damp soft cloth to wipe clean.

12

# Specifications

| Operating conditions     |                                   |  |
|--------------------------|-----------------------------------|--|
| Relative Humidity        | 5-100% RH                         |  |
| Temperature              | 15 °C to 40 °C (59 °F to 104 °F)  |  |
| Storage conditions       |                                   |  |
| Temperature (unfilled)   | -10 °C to 50 °C (14 °F to 122 °F) |  |
| PreemieNatalie Simulator |                                   |  |
| Weight                   | 1550g (filled with water)         |  |
| Dimensions               | 43 cm                             |  |

©