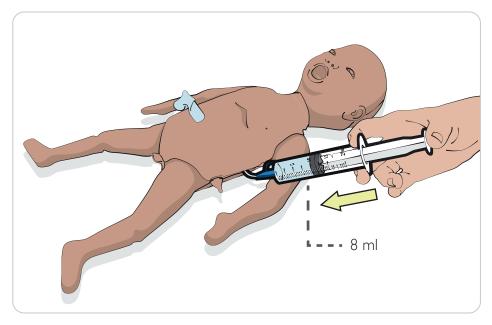

#### Weigh PreemieNatalie

Empty Stomach

Fill Stomach to Prepare for Training

Measure Length for Correct Placement