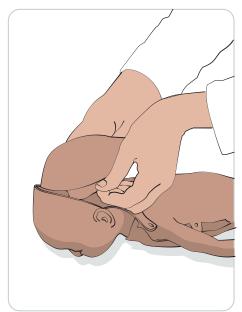

sogastric placement
- Nasogastric tube feeding
- Breastfeeding positioning and attachment

#### PreemieNatalie can be used together with:

- MamaBreast Breastfeeding Simulator to practice initiation of breastfeeding
- CarePlus Wrap to practice Kangaroo Mother Care
- MamaNatalie Birthing Simulator to practice training of delivery and essential care for mother and premature babies.

| Items Included             | 4  |
|----------------------------|----|
| Setup                      | 5  |
| Before Each Use            | 6  |
| Nasogastric Tube Placement | 7  |
| Nasogastric Feeding        | 10 |
| After Each Use             | 11 |
| Storage                    | 12 |
| Cleaning                   | 13 |
| Specifications             | 14 |

Items Included Setup



## Filling PreemieNatalie









5

#### Weigh PreemieNatalie



Empty Stomach



Fill Stomach to Prepare for Training



Measure Length for Correct Placement



#### Insert the Nasogastric Tube through the nose or mouth





### Check for stomach sounds or fluid to show correct placement





Nasogastric Feeding After Each Use





10 11

### Before Storage





Clean PreemieNatalie with a damp soft cloth.

When required, the chest skin can be lifted. Use a damp soft cloth to wipe clean.

12

# Specifications

| Operating conditions     |                                   |  |
|--------------------------|-----------------------------------|--|
| Relative Humidity        | 5-100% RH                         |  |
| Temperature              | 15 °C to 40 °C (59 °F to 104 °F)  |  |
| Storage conditions       |