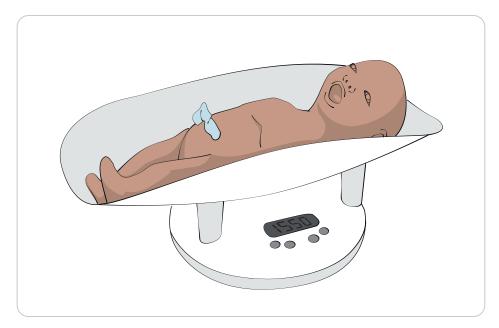

#### Weigh PreemieNatalie

Empty Stomach

Fill Stomach to Prepare for Training

Measure Length for Correct Placement