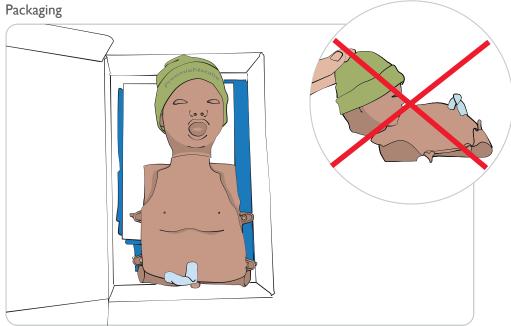

### Before Storage

Clean PreemieNatalie with a damp soft cloth.

When required, the chest skin can be lifted. Use a damp soft cloth to wipe clean.

12