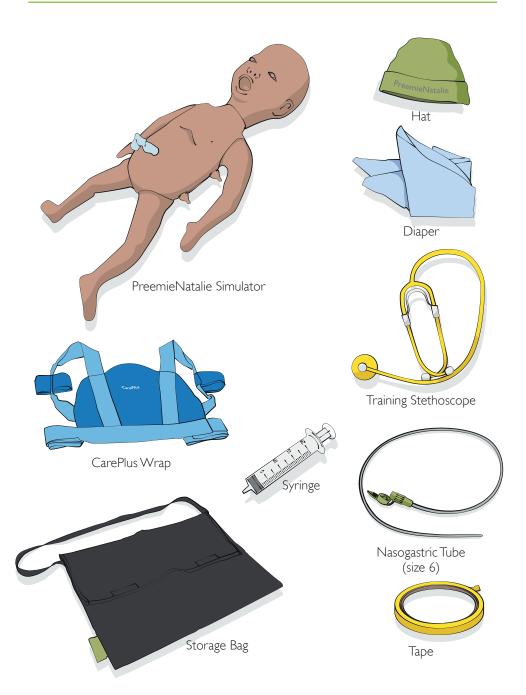

| Items Included             | 4  |
|----------------------------|----|
| Setup                      | 5  |
| Before Each Use            | 6  |
| Nasogastric Tube Placement | 7  |
| Nasogastric Feeding        | 10 |
| After Each Use             | 11 |
| Storage                    | 12 |
| Cleaning                   | 13 |
| Specifications             | 14 |

Items Included Setup