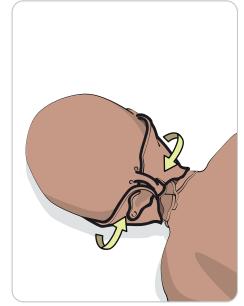

### Check for stomach sounds or fluid to show correct placement

Nasogastric Feeding After Each Use

10 11