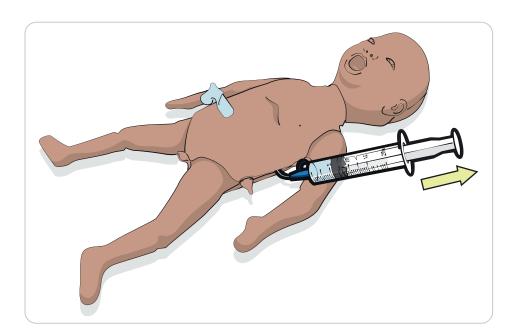

#### Weigh PreemieNatalie

Empty Stomach

Fill Stomach to Prepare for Training

Measure Length for Correct Placement