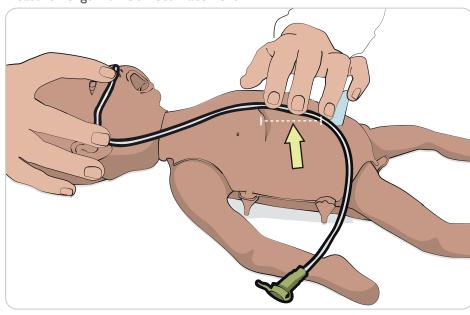

with:

- MamaBreast Breastfeeding Simulator to practice initiation of breastfeeding
- CarePlus Wrap to practice Kangaroo Mother Care
- MamaNatalie Birthing Simulator to practice training of delivery and essential care for mother and premature babies.

| Items Included             | 4  |
|----------------------------|----|
| Setup                      | 5  |
| Before Each Use            | 6  |
| Nasogastric Tube Placement | 7  |
| Nasogastric Feeding        | 10 |
| After Each Use             | 11 |
| Storage                    | 12 |
| Cleaning                   | 13 |
| Specifications             | 14 |

Items Included Setup



## Filling PreemieNatalie









5

#### Weigh PreemieNatalie



Empty Stomach



Fill Stomach to Prepare for Training



Measure Length for Correct Placement



#### Insert the Nasogastric Tube through the nose or mouth





### Check for stomach sounds or fluid to show correct placement





Nasogastric Feeding After Each Use





10 11

### Before Storage





Clean PreemieNatalie with a damp soft cloth.

When required, the chest skin can be lifted. Use a damp soft cloth to wipe clean.

12

# Specifications

| Operating conditions     |                                   |  |
|--------------------------|-----------------------------------|--|
| Relative Humidity        | 5-100% RH                         |  |
| Temperature              | 15 °C to 40 °C (59 °F to 104 °F)  |  |
| Storage conditions       |                                   |  |
| Temperature (unfilled)   | -10 °C to 50 °C (14 °F to 122 °F) |  |
| PreemieNatalie Simulator |